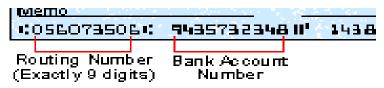

## **General Instructions for Direct Deposit Requests**

- You must include a **VOIDED CHECK** for every account you have. A copy of a voided check will also be accepted. If you are depositing into a savings account, please obtain a savings account card with the routing number and account number written on it, or a letter from your bank including this information will suffice.
- If you currently have direct deposit and you make a change, either by changing banks or opening a new bank account you will have to go through the pre-noting stage again. This process usually takes 10 day or more.
- The routing number is the first 9 digits at the bottom of your check reading left to right. The account is the second group of numbers that follow.

## CHECK EXAMPLE (Bottom Left Corner of Check)